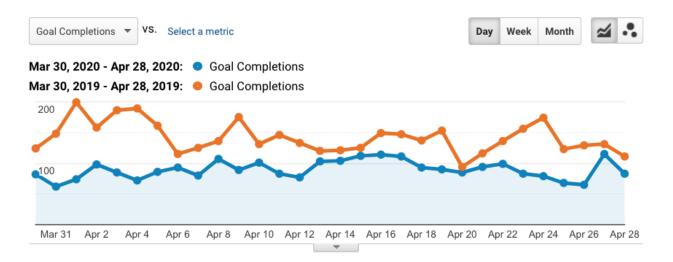

## Organic Search Performance, YoY

Access this chart in Google Analytics: Acquisition → Channels → Organic Search.

Select your date range in the upper right (probably "last month" or "last 30 days"). Then check the "compare to" box and select "previous year". Finally, choose your KPI metric(s) for the chart directly above it.

### Performance Summary and Progress

Over the past 30 days compared to last year, the number of leads driven by organic search has decreased by 8.5%. However ... (etc.)

This section briefly describes the performance of organic search in terms of both business results as well as site visits. You may also discuss your efforts, wins, and challenges, and what to expect shortly.